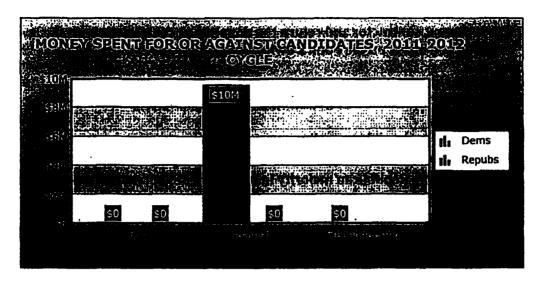

<sup>&</sup>lt;sup>3</sup> Congressional Leadership Fund, donation web page, available at: https://secure.piryx.com/donate/FVKsA54i/Congressional-Leadership-Fund/

<sup>&</sup>lt;sup>4</sup> Editorial, "The wall between contractors and politics," *New York Times* (Mar. 25, 2012) [noting that Romney's super PAC offered no such warning].

# <u>CONGRESSIONAL LEADERSHIP FUND – SUPER-CONNECTED SUPER PAC</u>

- 12. Founded in October 2011, the Congressional Leadership Fund, a super PAC, calls itself as "an independent expenditure fund focused solely and exclusivoly on maintaining the Republican majority in the House of Representatives."9 News reports often characterize the fund as being linked to Speaker of the House John Boehner (R-Ohio). The super PAC's Web site reports that its inaugural event featured a bevy of House Republican luminaries, including: Boehner, House Majority Leader Eric Cantor (R-Ohio), House Majority Whip Kevin McCarthy (R-Calif.), and National Republican Congressional Committee Chairman Pete Sessions (R-Texas). More than 80 Republican other House members also attended the event, according to the super PAC's account. 10 The Congressional Leadership Fund shares offices and leadership personnel with the American Action Network. It is chaired by former Sen. Norm Coleman (R-Minn.), who also chairs the American Action Network. Former Reps. Tom Reynolds (R-NY), a former chairman of the National Republican Congressional Gommittee, and Vin Weber (R-Minn.) serve on the boards of both groups. Brian Walsh, former political director for the National Republican Congressional Committee, serves as president of both groups. 11
- 13. The Congressional Leadership Fund spent \$9,450,237 in the 2012 federal elections, all of its expenditures financing negative attack ads against 14 Democratic House candidates. The Center for Responsive Politics provides a graphic of the expenditures by the Congressional Leadership Fund which is provided below:

http://www.congressionalleadershipfund.org/ads/

<sup>13</sup> http://www.opensecrets.org/outsidespending/detail.php?cmte=C00504530&cycle=2012

- 15. Super PACs are a special category of so-called "independent-spending" groups. They register with the Federal Election Commission and generally disclose their funding sources. What is troubling, however, is they show a strong propensity for *not* being independent from candidates or political parties in staffing, funding and behavior. An analysis by Public Citizen reveals that, unlike regular PACs that tend to support multiple candidates and often cross party lines, more than 52 percent of super PACs active in the 2012 elections were devoted to aiding a single candidate. Of 143 super PACs that reported spending more than \$100,000 to influence the elections, 75 advocated the election of just one candidate. These single-candidate super PACs spent about \$288 million advocating the election of their favored candidate or, more accurately, the defeat of that candidate's opponent (see Appendix C, "Super Connected").
- 16. An additional six super PACs, like the Congressional Leadership Fund, were closely allied with one national political party committee. Such alliances were illustrated by the super PACs' mission statements and the backgrounds of their personnel, as well as their spending decisions. Altogether, 81 of 143 (56.4 percent) active super PACs were single-candidate or party-allied electioneering entities, spending more than \$476 million in the 2012 elections. In terms of overall expenditures, the picture of these super PACs being closely connected to a single candidate or single party committee is stark, accounting for almost three-quarters of all super PAC spending. Below are the spending totals by active super PACs:

Super PACs Only - Overall Spending in 2012 Election Cycle

| produce ( 1 ) ( ) ( ) ( ) ( ) ( ) ( ) ( ) ( ) (                 | ti okolog že <u>m</u> i<br>tinko žesenstag<br>čese žistic <u>t</u> iú | The second secon | _1            | to see        |
|-----------------------------------------------------------------|-----------------------------------------------------------------------|--------------------------------------------------------------------------------------------------------------------------------------------------------------------------------------------------------------------------------------------------------------------------------------------------------------------------------------------------------------------------------------------------------------------------------------------------------------------------------------------------------------------------------------------------------------------------------------------------------------------------------------------------------------------------------------------------------------------------------------------------------------------------------------------------------------------------------------------------------------------------------------------------------------------------------------------------------------------------------------------------------------------------------------------------------------------------------------------------------------------------------------------------------------------------------------------------------------------------------------------------------------------------------------------------------------------------------------------------------------------------------------------------------------------------------------------------------------------------------------------------------------------------------------------------------------------------------------------------------------------------------------------------------------------------------------------------------------------------------------------------------------------------------------------------------------------------------------------------------------------------------------------------------------------------------------------------------------------------------------------------------------------------------------------------------------------------------------------------------------------------------|---------------|---------------|
| Dedicated to a single candidate                                 | 75                                                                    | 52.4%                                                                                                                                                                                                                                                                                                                                                                                                                                                                                                                                                                                                                                                                                                                                                                                                                                                                                                                                                                                                                                                                                                                                                                                                                                                                                                                                                                                                                                                                                                                                                                                                                                                                                                                                                                                                                                                                                                                                                                                                                                                                                                                          | \$288,472,195 | 45.1%         |
| Determined by Public Citizen to be allied with a national party | 6                                                                     | 4.4%                                                                                                                                                                                                                                                                                                                                                                                                                                                                                                                                                                                                                                                                                                                                                                                                                                                                                                                                                                                                                                                                                                                                                                                                                                                                                                                                                                                                                                                                                                                                                                                                                                                                                                                                                                                                                                                                                                                                                                                                                                                                                                                           | \$187,581,876 | 29.3%         |
| Subtotal: Single<br>candidate or party<br>dedicated             | 81                                                                    | 56,4%                                                                                                                                                                                                                                                                                                                                                                                                                                                                                                                                                                                                                                                                                                                                                                                                                                                                                                                                                                                                                                                                                                                                                                                                                                                                                                                                                                                                                                                                                                                                                                                                                                                                                                                                                                                                                                                                                                                                                                                                                                                                                                                          | \$476,054,071 | 7 <b>4.4%</b> |
| Aided multiple candidates and not designated as party dedicated | 62                                                                    | 43.6%                                                                                                                                                                                                                                                                                                                                                                                                                                                                                                                                                                                                                                                                                                                                                                                                                                                                                                                                                                                                                                                                                                                                                                                                                                                                                                                                                                                                                                                                                                                                                                                                                                                                                                                                                                                                                                                                                                                                                                                                                                                                                                                          | \$163,946,537 | 25.6%         |
| Total                                                           | 143                                                                   | 100.0%                                                                                                                                                                                                                                                                                                                                                                                                                                                                                                                                                                                                                                                                                                                                                                                                                                                                                                                                                                                                                                                                                                                                                                                                                                                                                                                                                                                                                                                                                                                                                                                                                                                                                                                                                                                                                                                                                                                                                                                                                                                                                                                         | \$640,000,608 | 100.0%        |

Source: Taylor Lincoln, SUPER CONNECTED (Public Citizen, 2013)

17. Furthermore, single-candidate and single-party super PACs are likely to have been established and controlled by former staff or friends of the same candidate or